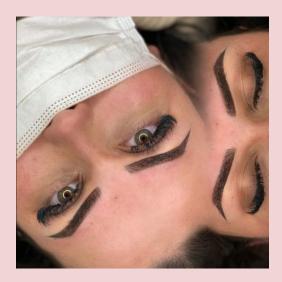

### **SEMI PERMANENT MAKEUP**

| COSMESSEX SIGNATURE LIP BLUSH | £300 |
|-------------------------------|------|
| LIP LINER                     | £180 |
| OMBRÉ POWDER BROWS            | £280 |
| MICROBLADING                  | £250 |
| COSMESSEX COMBINATION BROWS   | £300 |
| LASH LINE ENHANCER            | £180 |
| FRECKLES                      | £150 |
| BEAUTY MARK                   | £80  |